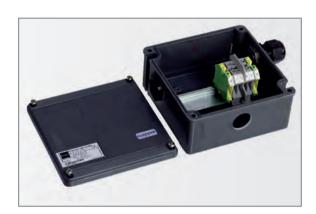

# AK-P132-2HZB-1xM25 -1V25-1B25 (Ex)

### **Connection Box EEx e for Heating Tape**

polyester in combination with connection kit PSO and ASO, type of protection IP 66, dim. 145x145x71 mm, 4 sheath terminals up to 6 mm², 1 x EEx e Gland M25, 1 x EEx e blind plug M25, 1 x hole M25 for stand-off PSO/ASO

article no.: 101634

# AK-P132-2HZB-1xM25-1V25-2B25-Ex e (CB-3G)

### **Connection Box for Heating Tape**

for connecting up to 3 heating tapes via glands type of protection IP 66, polyester, dim. 145x145x71 mm, 8 terminal blocks up to 6mm², 1 x gland M25, 2 x blind plugs M25, 1 x hole M25

article no.: 101633