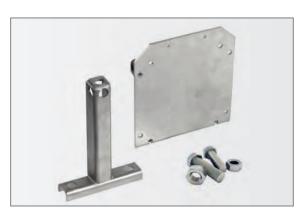

# **BS-110**

### **Box Support for Connection Box CB-3G**

made of stainless steel, 3-piece, consisting of: supporting plate 145x145 mm, stand-off 110 mm, screw set M12

stand-off article no.: 101688

supporting plate article no.: 101674

screw set article no.: 101691