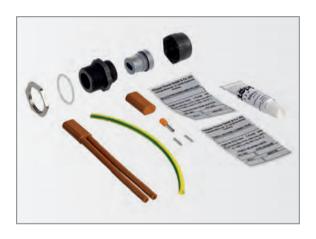

# PSO-CS-1

### **Connection and End Seal Kit**

for inserting **one** self-limiting heating tape by a stand-off in an EEX e junction box consisting of: stand-off and adapter M25 made of plastic, gasket and lock-nut M25, sealing grommet for 1 heating tape, 1 connection and 1 end seal, 1 tube of silicone green/yellow insulation hose for metal braid wire end sleeves marking label for connection box

article no.: 101245