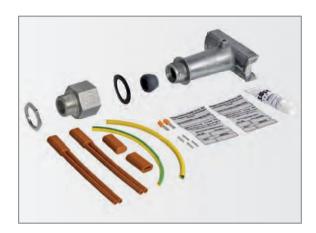

### **Connection and End Seal Kit**

for inserting two self-limiting heating tapes by a stand-off in an EEx e junction box consisting of:

stand-off and adapter M25 made of aluminium, gasket and locknut M25, sealing grommet for 2 heating tapes, 2 connections and 2 end seals, 1 tube of silicone, green/yellow insulation hose for metal braid, wire end sleeves, marking label for junction box

article no.: 101248