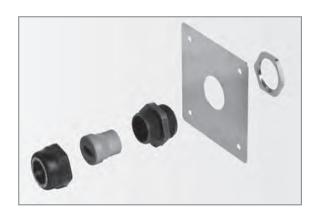

# IS-KT

# Insulation Entry for one Heating Tape Type KT

consisting of:

1 EEx e gland M25 with sealing grommet for KT-heating tape and locknut, 1 aluminium sheet 0.6 mm with hole M25

article no.: 101252

# **IS-HKT**

# Insulation Entry for one Heating Tape Type HKT

consisting of:

1 EEx e gland M25 with sealing grommet for HKT-heating tape and locknut, 1 aluminium sheet 0.6 mm with hole M25