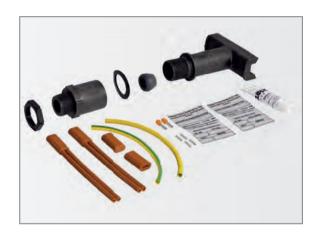

### **Connection and End Seal Kit**

for inserting two self-limiting heating tapes by a stand-off in an EEx e junction box consisting of: stand-off and adapter M25 made of plastic, gasket and locknut M25, sealing grommet for 2 heating tape, 2 connections and 2 end seals, 1 tube of silicone, green/yellow insulation hose for metal braid, wire end sleeves, marking label for junction box

article no.: 101246