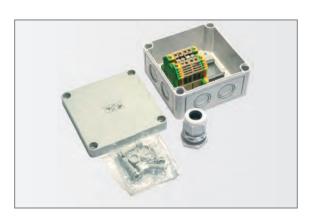

# AK-P132-2HZB-1xM25-1V25-2B25-Ex e (CB-3G)

### **Connection Box for Heating Tape**

for connecting up to 3 heating tapes via glands type of protection IP 66, polyester, dim. 145x145x71 mm, 8 terminal blocks up to 6mm², 1 x gland M25, 2 x blind plugs M25, 1 x hole M25

article no.: 101633