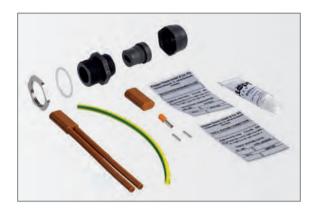

### **Connection and End Seal Kit**

for inserting **one** self-limiting heating tape by a stand-off in an EEX e junction box consisting of: stand-off and adapter M25 made of plastic, gasket and lock-nut M25, sealing grommet for 1 heating tape, 1 connection and 1 end seal, 1 tube of silicone green/yellow insulation hose for metal braid wire end sleeves marking label for connection box

article no.: 101245