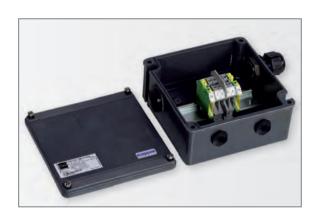

# AK-P132-2HZB-1xM25-1V25-2B25-EX e (ξχ)

### **Connection Box EEx e for Heating Tape**

for connecting up to 3 heating tapes via glands, polyester, type of protection IP 66, dim. 145x145x71 mm, 4 terminal blocks up to 6 mm<sup>2</sup>, 1 x 44x e gland M25, 2 x EEx e blind plug M25, 1 x hole M25

article no.: 101633