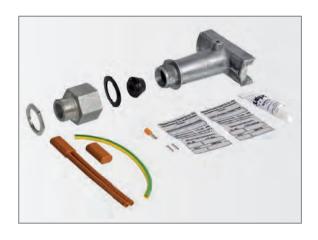

### Connection and End Seal Kit

for inserting one self-limiting heating tape by a stand-off in an EEx e junction box consisting of: stand-off and adapter M25 made of aluminium, gasket and locknut M25, sealing grommet for 1 heating tape, 1 connection and 1 end seal, 1 tube of silicone, green/yellow insulation hose for metal braid, wire end sleeves, marking label for junction box