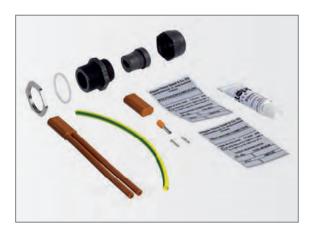

# PSO-CS-1

### **Connection and End Seal Kit**

for inserting **one** self-limiting heating tape by a stand-off in an EEX e junction box consisting of: stand-off and adapter M25 made of plastic, gasket and lock-nut M25, sealing grommet for 1 heating tape, 1 connection and 1 end seal, 1 tube of silicone green/yellow insulation hose for metal braid wire end sleeves marking label for connection box

article no.: 101245