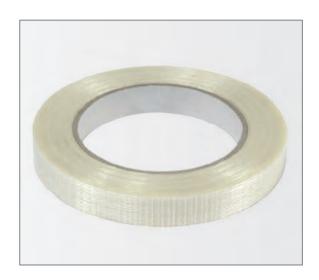

### **Filament Tape**

glass fibre reinforced, chloride-free, up to 70  $^{\circ}$ C 50 m per roll, 15 mm width

article no.: 101818

# FT 130

### **Filament Tape**

glass fibre reinforced, chloride-free, up to 130  $^{\circ}$ C 50 m per roll, 15 mm width

article no.: 101819