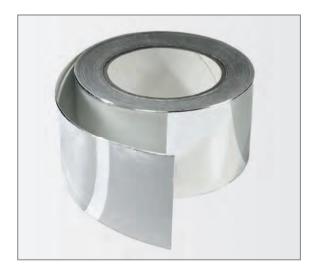

# **AT 120**

### **Aluminium Adhesive Foil**

 $50~\mu m$  strong, up to  $120\,^{\circ}\text{C}$  , chloride-free, 50~m per roll, 100~mm width

article no.: 101802

# **AT 150**

### **Aluminium Adhesive Foil**

 $100~\mu m$  strong, up to  $150^{\circ}\text{C}\text{, chloride-free},$  50~m per roll, 65~mm width