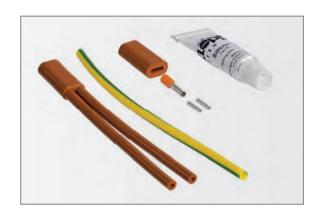

# CS-1

### **Connection and End Seal Kit**

for one heating tape consisting of:

1 connection and 1 end seal, 1 tube of silicone, green/ yellow insulation hose for metal braid, wire end sleeves

article no.: 101249