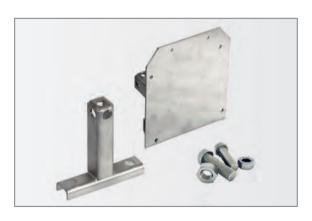

# **BS-110**

### **Box Support for Connection Box CB-3G**

made of stainless steel, 3-piece, consisting of: supporting plate 145x145 mm, stand-off 110 mm, screw set M12

stand-off article no.: 101688

supporting plate article no.: 101674

screw set article no.: 101691

# **BS-160**

### **Box Support for Connection Box CB-3G**

made of stainless steel, 3-piece consisting of: supporting plate  $145 \times 145 \text{ mm}$ , stand-off 160 mm, screw set M12

stand-off article no.: 101689

supporting plate article no.: 101674

screw set article no.: 101691