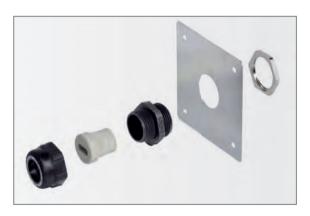

### **Connection and End Seal Kit**

for inserting **one** self-limiting heating tape by a stand-off in an EEX e junction box consisting of: stand-off and adapter M25 made of plastic, gasket and lock-nut M25, sealing grommet for 1 heating tape, 1 connection and 1 end seal, 1 tube of silicone green/yellow insulation hose for metal braid wire end sleeves marking label for connection box

article no.: 101245

# PSO-CS-2

### **Connection and End Seal Kit**

for inserting two self-limiting heating tapes by a stand-off in an EEx e junction box consisting of: stand-off and adapter M25 made of plastic, gasket and locknut M25, sealing grommet for 2 heating tape, 2 connections and 2 end seals, 1 tube of silicone, green/yellow insulation hose for metal braid, wire end sleeves, marking label for junction box

article no.: 101246