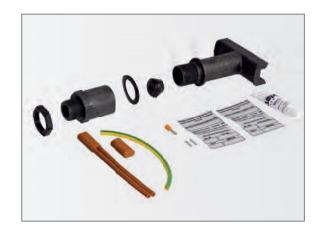

### **Connection and End Seal Kit**

for inserting **one** self-limiting heating tape by a stand-off in an EEX e junction box consisting of: stand-off and adapter M25 made of plastic, gasket and lock-nut M25, sealing grommet for 1 heating tape, 1 connection and 1 end seal, 1 tube of silicone green/yellow insulation hose for metal braid wire end sleeves marking label for connection box

article no.: 101245