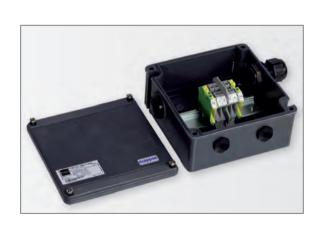

# AK-P132-2HZB-1xM25-1V25-2B25-EX e (ξχ)

### **Connection Box EEx e for Heating Tape**

for connecting up to 3 heating tapes via glands, polyester, type of protection IP 66, dim. 145x145x71 mm, 4 terminal blocks up to 6 mm<sup>2</sup>, 1 x 44x e gland M25, 2 x EEx e blind plug M25, 1 x hole M25

article no.: 101633